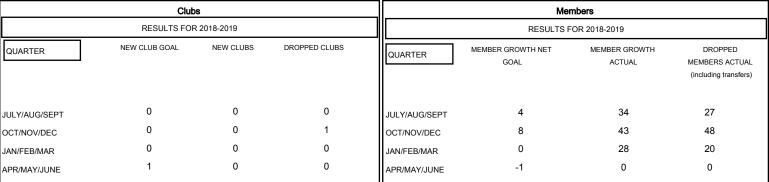

| DROPPED CLUBS: 1 |    |
|------------------|----|
| DROPPED MEMBERS  |    |
| DECEASED         | 13 |
| CLUB CANCELLED   | 0  |
| OTHER            | 82 |
| TOTAL            | 95 |

| 25 CLUBS OF 41 ADDED 1 OR MORE | GENDER DISTRIBUTION                    |              |
|--------------------------------|----------------------------------------|--------------|
| NEW MEMBERS                    | MALE                                   | 654 (55.14%) |
|                                | FEMALE                                 | 532 (44.86%) |
|                                | Women Percentage Fiscal Year Goal: 45% |              |
|                                |                                        |              |