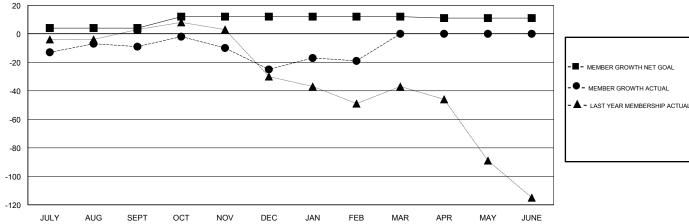

## GOALS AND ACTUAL MEMBERS CUMULATIVE

| 1             | -■- MEMBER GROWTH NET GOAL        |
|---------------|-----------------------------------|
| $\frac{1}{2}$ | - ● - MEMBER GROWTH ACTUAL        |
|               | - ▲ - LAST YEAR MEMBERSHIP ACTUAL |
|               |                                   |
| +             |                                   |
|               |                                   |
|               |                                   |
|               |                                   |